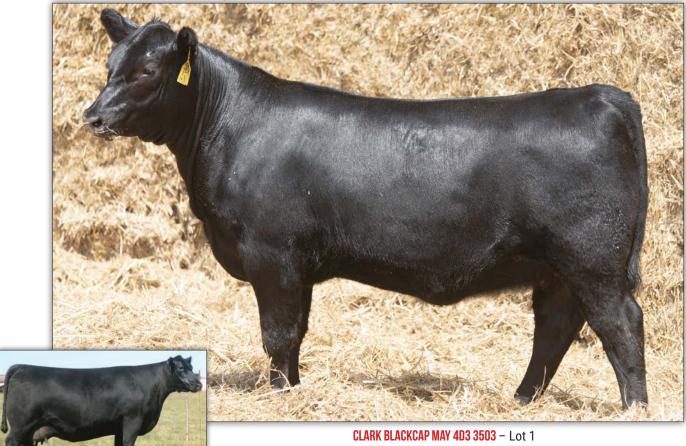

#### CLARK BLACKCAP MAY FAMILY

SAV BLACKCAP MAY 3503 - Dam of Lot 1.

## CLARK BLACKCAP MAY 4D3 3503 Birth Date: 02-04-2024 #S A V 8180 Traveler 004 #Sizz Traveler 8180

#S A V 8180 Traveler 004 #+S A V 004 DENSITY 4336 14725035 S A V May 7238

+Rito 707 of Ideal 3407 7075 +\*S A V BLACKCAP MAY 3503 17584163 \*S A V Blackcap May 4136 #Sitz Traveler 8180
+Boyd Forever Lady 8003
#+Leachman Right Time
#S A R Prospector May 9124
#R R Rito 707
Ideal 3407 of 1418 076
#S A V 8180 Traveler 004
#+S A V May 2397

 This special double-bred Blackcap May is backed by generations of the best from one of the breed's all-time most prolific herd sire producing cow families, sired by the \$55,000 Genex Pathfinder Sire SAV 004 Density 4336 whose daughters are universally regarded as model Angus females.

- The powerful and proven dam of this heifer is the Clark Farms foundation donor who has the distinction of being a flush sister to the famous sires SAV Renown 3439 and SAV Recharge 3436 as well as a full sister to SAV Resource 1441.
- Maternal siblings to the dam are headlined by the world-record-selling flush of bulls.
  - Maternal sisters sold to Voss Angus in the 2022 Clark Sale and another was selected by Allen Creek Farm in the 2023 Clark Sale, while three maternal sisters have been retained in the SAV herd including the female with the eighth highest IMF and ninth highest ribeye of her calf crop, and four maternal siblings have averaged \$17,750 in SAV sales including the \$40,000 SAV Jet Stream 8264.
     Another maternal brother, Ideal Clark Exceptional 3V1, sold one-half interest for \$15,000 for a \$30,000 valuation as the top-selling bull of the 2023 Clark calf crop.
  - The legendary grandam, SAV Blackcap May 4136, is the breed's all-time worldrecord income-producing cow with more than \$10.5 million in progeny sales to date.
  - The Pathfinder third dam generated more than \$2.1 million in progeny sales.