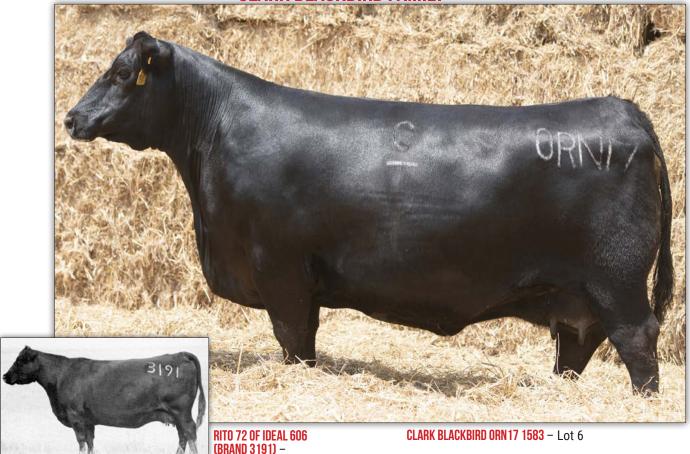

RITO 154 OF IDEAL 6173-174

- Legendary maternal ancestress of Lots 4

ancestre and 5.

IDEAL 7318 DBL IMAGE 5002 154 – Proven sire from the herd sire producing Dorinda family.

**CLARK BLACKBIRD FAMILY** 

CLARK BLACKBIRD ORN 17 Birth Date: 02-15-2020 Cow 19918852 Tattoo: 0RN17

a dam with a progeny weaning ratio of 108 on three calves. This powerful Clark donor stems from Rito 72 of Ideal 606 (Brand

3191), the famous second top-seller of the 1983 Jorgensen Female Sale best know as the dam of Band 234 of Ideal 3191 (Band 116), and this cow is bred almost identically to Clark Blackbird 6524 7048 selected by Pigeon Family Farm as a \$10,500 highlight of the 2022 Clark Sale.