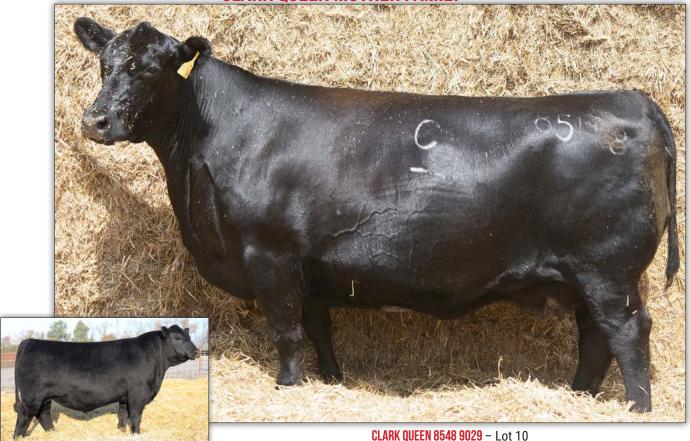

#### **CLARK QUEEN MOTHER FAMILY**

SAV DEXTER 3594 - His first service sells.

**Clark Queen 8548 9029** [MIP] Cow 19916010

#S A V 8180 Traveler 004 #+S A V 004 DENSITY 4336 14725035 S A V May 7238

N Bar Emulation Ext A1747

#Shatz Traveler 8180

+Boyd Forever Lady 8003

#+Leachman Right Time
#S A R Prospector May 9124

#\*N Bar Emulation EXT
N Bar Clova Pride U3031 J C QUEEN 9029 6RR16 18226982 Sinclair Queen 6RR16 621 +Sinclair Bambino 3R7 Ideal 621 of 033 988 WW YW SC MILK CWT MB +49 +84 N/A +24 +31 +28

This valuable and proven producer by the \$55,000 Genex Pathfinder Sire SAV 004 Density 4336 records a progeny birth ratio of 93 combined with a progeny weaning ratio of 104 and a progeny ribeye ratio of 112, from a dam by the proven ABS Global sire N Bar Emulation Ext A1747.

- This cow is from the Queen Mother family in the Jorgensen program that also produced Landmark 5215 of Ideal 9100, the famous top-selling bull of the 1986 Jorgensen Sale whose flush sister produced Ideal 8103 of
- Bred to calve February 15, 2025 to SAV DEXTER 3594. Examined safe.