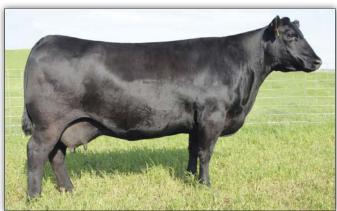

SAV BLACKCAP MAY 4136 – World-record income-producing grandam of Lot 1.

SAV RESOURCE 1441 – Full brother to the dam of lot 1.