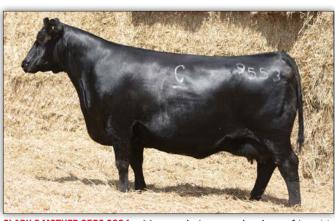

CLARK BLACKBIRD 8567 2572

#5 A V 8180 Traveler 004 #+S A V 004 DENSITY 4336 14725035 S A V May 7238

| 8705336 | J C Black                                                            | bird 7001 |     | #+*Sinclair Net Present Value<br>Sinclair Blackbird 5Q8 9AA2 |     |      |      |       |  |  |
|---------|----------------------------------------------------------------------|-----------|-----|--------------------------------------------------------------|-----|------|------|-------|--|--|
| BW      | WW                                                                   | YW        | SC  | MILK                                                         | CWT | MB   | RE   | FT    |  |  |
| +1.6    | +52                                                                  | +85       | N/A | +28                                                          | +30 | +.31 | +.67 | +.006 |  |  |
| Thich   | This productive and nictures que producer with a progeny weaping rat |           |     |                                                              |     |      |      |       |  |  |

- This productive and picturesque producer with a progeny weaning ratio of 109 on four calves produced the heaviest weaning bull of the entire 2023 Clark calf crop.
- Her maternal sister was selected by Jason Willis as a highlight of the 2023 Clark Sale.
- This daughter of the \$55,000 Genex Pathfinder Sire SAV 004 Density 4336 is from the Dakota Blackbird family that produced the famous Meng Farms donor Rito 139 Ideal 4167.
- Bred to calve March 5, 2025 to SAV RENOVATION 3921. Examined safe.