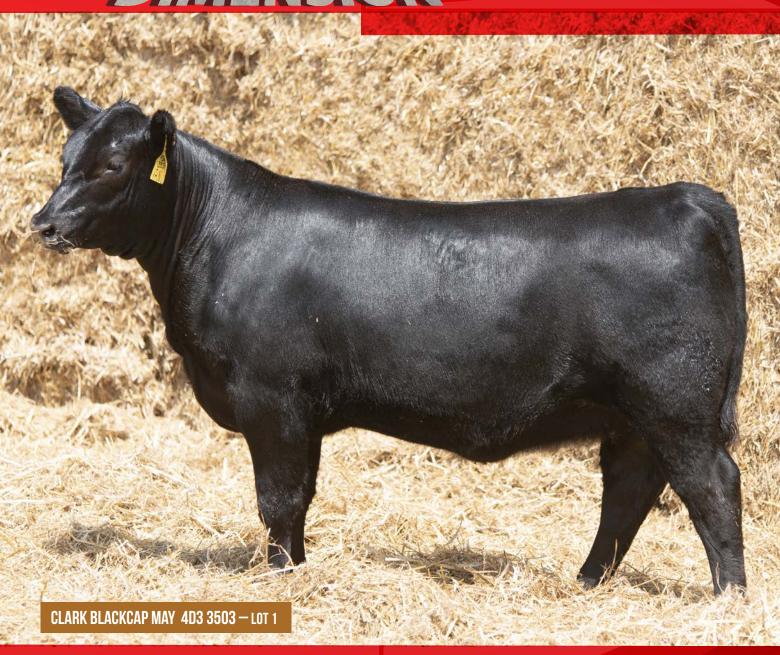

#### CLARK BLACKCAP MAY FAMILY

SAV BLACKCAP MAY 3503 - Dam of Lot 1.

## CLARK BLACKCAP MAY 4D3 3503 Birth Date: 02-04-2024 #S A V 8180 Traveler 004 #Sizz Traveler 8180

#S A V 8180 Traveler 004 #+S A V 004 DENSITY 4336 14725035 S A V May 7238

+Rito 707 of Ideal 3407 7075 +\*S A V BLACKCAP MAY 3503 17584163 \*S A V Blackcap May 4136 #Sitz Traveler 8180
+Boyd Forever Lady 8003
#+Leachman Right Time
#S A R Prospector May 9124
#R R Rito 707
Ideal 3407 of 1418 076
#S A V 8180 Traveler 004
#+S A V May 2397

 This special double-bred Blackcap May is backed by generations of the best from one of the breed's all-time most prolific herd sire producing cow families, sired by the \$55,000 Genex Pathfinder Sire SAV 004 Density 4336 whose daughters are universally regarded as model Angus females.

- The powerful and proven dam of this heifer is the Clark Farms foundation donor who has the distinction of being a flush sister to the famous sires SAV Renown 3439 and SAV Recharge 3436 as well as a full sister to SAV Resource 1441.
- Maternal siblings to the dam are headlined by the world-record-selling flush of bulls.
  - Maternal sisters sold to Voss Angus in the 2022 Clark Sale and another was selected by Allen Creek Farm in the 2023 Clark Sale, while three maternal sisters have been retained in the SAV herd including the female with the eighth highest IMF and ninth highest ribeye of her calf crop, and four maternal siblings have averaged \$17,750 in SAV sales including the \$40,000 SAV Jet Stream 8264.
     Another maternal brother, Ideal Clark Exceptional 3V1, sold one-half interest for \$15,000 for a \$30,000 valuation as the top-selling bull of the 2023 Clark calf crop.
  - The legendary grandam, SAV Blackcap May 4136, is the breed's all-time worldrecord income-producing cow with more than \$10.5 million in progeny sales to date.
  - The Pathfinder third dam generated more than \$2.1 million in progeny sales.