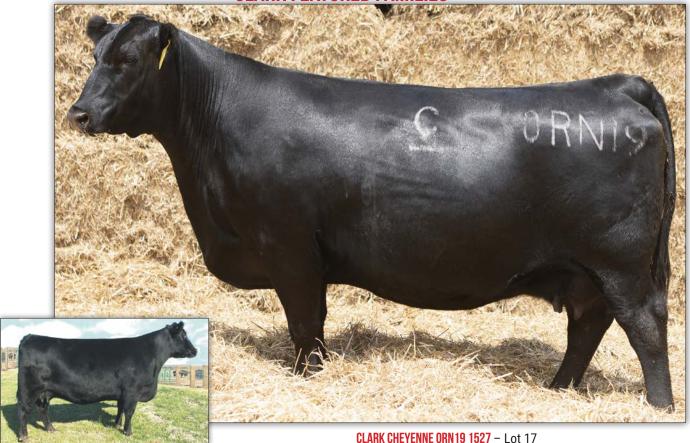

#### **CLARK FEATURED FAMILIES**

JKS MISS CHEYENNE 196 – Fourth dam of Lot 17.

17 CLARK CHEYENNE ORN 19 1527
Birth Date: 02-16-2020 Cow +19918853

+Rito 707 of Ideal 3407 7075 #+\*S A V RENOWN 3439 17633839 \*\*S A V Blackcap May 4136

#+\*Sinclair Grass Master
J C CHEYENNE 1527 3082
18225969 Cheyenne 3082 of Clark Farms

+19918853 Tattoo: ORN19 #R R Rito 707 Ideal 3407 of 1418 076 #S A V 8180 Traveler 004 #+S A V May 2397 #+BT Right Time 24J #N Bar Primrose Y3051 #+V D A R Lucys Boy J K S Miss Cheyenne 1968