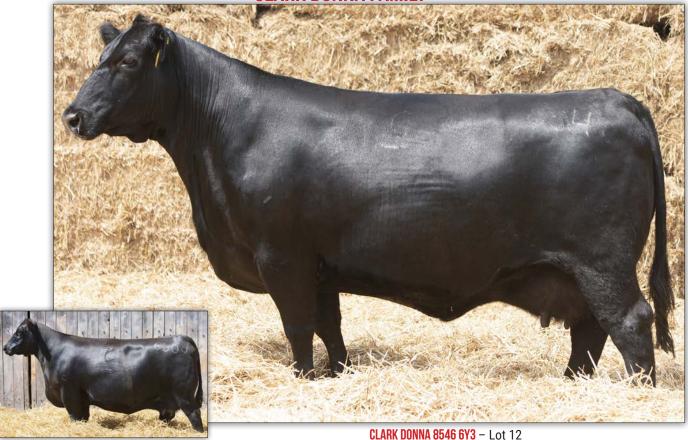

#### **CLARK DONNA FAMILY**

JC DONNA 6509 0561 – Maternal sister to Lot 14.

12 CLARK DONNA 8546 6Y3
Birth Date: 02-18-2018 Cow +20066332

#5 A V 8180 Traveler 004 #+5 A V 004 DENSITY 4336 14725035 S A V May 7238

N Bar Smuggler 2X1 SINCLAIR DONNA 6Y3 715 15505240 Brooks Donna 715

| W | +20066332                                            | Tat  | too: | 8546 |
|---|------------------------------------------------------|------|------|------|
|   | #Sitz Traveler 8180                                  |      |      |      |
|   | +Boyd Forever Lady 8003<br>#+Leachman Right Time     |      |      |      |
|   | #S A R Prospector May 912                            | 24   |      |      |
|   | #*N Bar Emulation EXT                                | 25/1 | 0    |      |
|   | N Bar Kinochtry Beauty G<br>#Ideal 1418 of 8103 4286 | 234  | ,    |      |
|   | #+Brooks Donna 321                                   |      |      |      |
| _ | OWT MD DE                                            | _    |      | T .  |

- +1.0 +36 +65 | +.46 | +24 | +21 | +.26 | +.38 | +.022 |

  The first of two incredible flush sisters from the time-tested Donna family by the legendary Pathfinder Sire SAV 004 Density 4336 who is recognized as one of the breed's all-time greatest female-producing sires.
- Selected to serve as a donor for Jack Clark from a donor dam with a progeny weaning ratio of 105 on four natural calves and a progeny IMF ratio of 141 on two head, this cow is a full sister to a feature of the 2023 Clark Sale and a maternal sister to a feature of the 2022 Clark Sale.
- Bred to calve February 20, 2025 to SAV ROYAL FLUSH 2735. Examined safe.