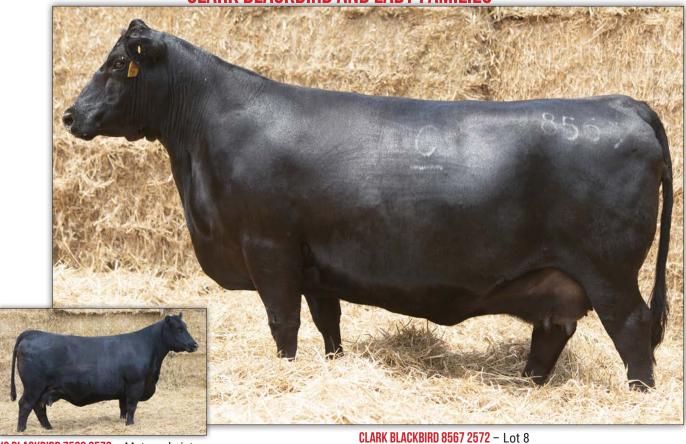

#### **CLARK BLACKBIRD AND LADY FAMILIES**

**Tattoo: 8567** 

#Sitz Traveler 8180 +Boyd Forever Lady 8003

#+BT Right Time 24J #N Bar Primrose Y3051

#+Leachman Right Time #S A R Prospector May 9124

JC BLACKBIRD 7530 2572 - Maternal sister to Lot 8.

CLARK BLACKBIRD 8567 2572

#5 A V 8180 Traveler 004 #+S A V 004 DENSITY 4336 14725035 S A V May 7238

| 8705336 | J C Black                                                            | bird 7001 |     | #+*Sinclair Net Present Value<br>Sinclair Blackbird 5Q8 9AA2 |     |      |      |       |  |  |
|---------|----------------------------------------------------------------------|-----------|-----|--------------------------------------------------------------|-----|------|------|-------|--|--|
| BW      | WW                                                                   | YW        | SC  | MILK                                                         | CWT | MB   | RE   | FT    |  |  |
| +1.6    | +52                                                                  | +85       | N/A | +28                                                          | +30 | +.31 | +.67 | +.006 |  |  |
| Thich   | This productive and nictures que producer with a progeny weaping rat |           |     |                                                              |     |      |      |       |  |  |

- This productive and picturesque producer with a progeny weaning ratio of 109 on four calves produced the heaviest weaning bull of the entire 2023 Clark calf crop.
- Her maternal sister was selected by Jason Willis as a highlight of the 2023 Clark Sale.
- This daughter of the \$55,000 Genex Pathfinder Sire SAV 004 Density 4336 is from the Dakota Blackbird family that produced the famous Meng Farms donor Rito 139 Ideal 4167.
- Bred to calve March 5, 2025 to SAV RENOVATION 3921. Examined safe.