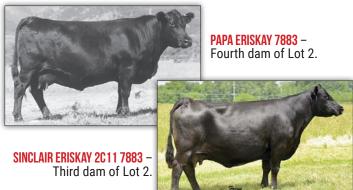

#### **CLARK ERISKAY AND KINOCHTRY BEAUTY FAMILIES**

Tattoo: 3QA1

DOUBLE R BAR ERISKAY Z194 - Grandam of Lot 2.

CLARK ERISKAY 3QA1 1RS12 - Lot 2

Birth Date: 02-15-2023 +Rito 707 of Ideal 3407 7075

#+\*S A V RENOWN 3439 \*S A V Blackcap May 4136 17633839

Sinclair Open Range 2023 18301594 Sinclair K Bty 7MD14 170K

#R R Rito 707 Ideal 3407 of 1418 076 #S A V 8180 Traveler 004 #+S A V May 2397 #Rito 616 of 4820 6807 S C C Majesty K024 853 +Sinclair Andante 5M1 N Bar Kinochtry Bty G3090

Tattoo: 3RN3

3

- This featured bred heifer produced in the embryo program is from a successful flush sired by the \$175,000 Genex Pathfinder Sire SAV Renown 3439, who along with his full brother SAV Resource 1441, are the only full brothers to rank in the top 10 for annual registrations for the last half of a century.
- The proven donor dam carries forward the historic family that also produced the \$60,000 valued N Bar Kinochtry Beauty F4439, the noted Pathfinder Dam N Bar Kinochtry Beauty SCC 2V3 and N Bar Kinochtry Beauty Z1925, the dam of both Sinclair Entrepreneur 8R101 and the \$75,000 Angus Foundation Heifer Sinclair K Bty 8R102 E118.
- Bred to calve January 26, 2025 to IDEAL ACCOLADE 2558. Examined