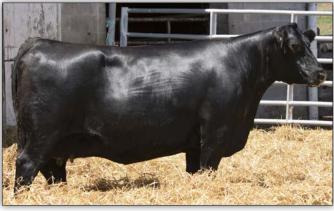

0 #+\*S A V Renown 3439

J C BLACKBIRD 6516 4S33 18612112 Sinclair Blackbird 4S33 8173

#\*N Bar Emulation EXT #\*N Bar Emulation Exi #N Bar Primrose Y3051 +Rito 707 of Ideal 3407 7075 \*S A V Blackcap May 4136 +Rito 707 of Ideal 3407 7075 \*S A V Blackcap May 4136 N Bar Shadow X4124 +Majesty 8173 of 8103 3407

Tattoo: 1EX5

BW WW YW SC MILK CWT MB RE +51 +90 N/A +10 |+40 |-.08 |+.49 |+.014

- This daughter of the \$100,000 Genex proven sire SAV Expertise 7028 is linebred through the full siblings SAV Renown 3439 and SAV Blackcap May 1416, and traces multiple times to the legendary Ideal 3407 of 1418 076 who is best known as the dam of Rito Idealist and Rito 707 of Ideal 3407 7075.
- Her dam sold in the 2022 Clark Sale.
- Bred to calve February 15, 2025 to SAV DEXTER 3594. Examined safe.



CLARK BLACKBIRD 6524 7048 - Paternal sister and from the same family as Lot 6.

**OCTOBER 5. 2024** 

#### **CLARK BLACKBIRD AND LADY FAMILIES**



**Tattoo: 8567** 

#Sitz Traveler 8180 +Boyd Forever Lady 8003

#+BT Right Time 24J #N Bar Primrose Y3051

#+Leachman Right Time #S A R Prospector May 9124

JC BLACKBIRD 7530 2572 - Maternal sister to Lot 8.

CLARK BLACKBIRD 8567 2572

#5 A V 8180 Traveler 004 #+S A V 004 DENSITY 4336 14725035 S A V May 7238

| 8705336 | J C Black                                                            | bird 7001 |     | #+*Sinclair Net Present Value<br>Sinclair Blackbird 5Q8 9AA2 |     |      |      |       |  |  |
|---------|----------------------------------------------------------------------|-----------|-----|-----------------------------------------