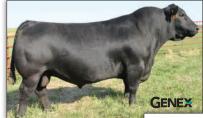

y Allen Creek Farm in the 2023 Clark Sale, while three maternal sisters have been retained in the SAV herd including the female with the eighth highest IMF and ninth highest ribeye of her calf crop, and four maternal siblings have averaged \$17,750 in SAV sales including the \$40,000 SAV Jet Stream 8264.
     Another maternal brother, Ideal Clark Exceptional 3V1, sold one-half interest for \$15,000 for a \$30,000 valuation as the top-selling bull of the 2023 Clark calf crop.
  - The legendary grandam, SAV Blackcap May 4136, is the breed's all-time worldrecord income-producing cow with more than \$10.5 million in progeny sales to date.
  - The Pathfinder third dam generated more than \$2.1 million in progeny sales.



SAV BLACKCAP MAY 4136 – World-record income-producing grandam of Lot 1.



SAV RESOURCE 1441 – Full brother to the dam of lot 1.





#### **CLARK ERISKAY AND KINOCHTRY BEAUTY FAMILIES**



Tattoo: 3QA1

DOUBLE R BAR ERISKAY Z194 - Grandam of Lot 2.

#### CLARK ERISKAY 30A1 1RS12 [OHP] Birth Date: 02-18-2023

|          | RILLU D                                                                   | <u>ate: UZ-18</u>                                                          | -2023                | U0   | W 206/335                                                           |                                                                                                               |                                                                | <u>11 AUC :001</u> |  |  |
|----------|---------------------------------------------------------------------------|----