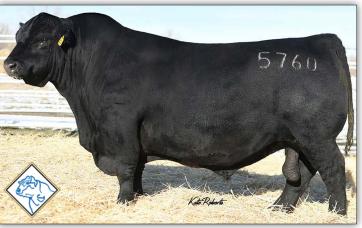

DEAL ENCORE OF 9524 LADY

Birth Date: 01-29-2015

Bull \*18243464

SIRE: #\*Ideal 9524 of 5570 6809

Tattoo: 5760

DAM: +Ideal 3020 of SE 6X7 Lady The Allen Creek featured sire who is the \$255,000 all-time record valued Jorgensen sire with a unique combination of calving-ease with performance and proven maternal, owned with Jorgensen Ranches and Schaff Angus Valley.