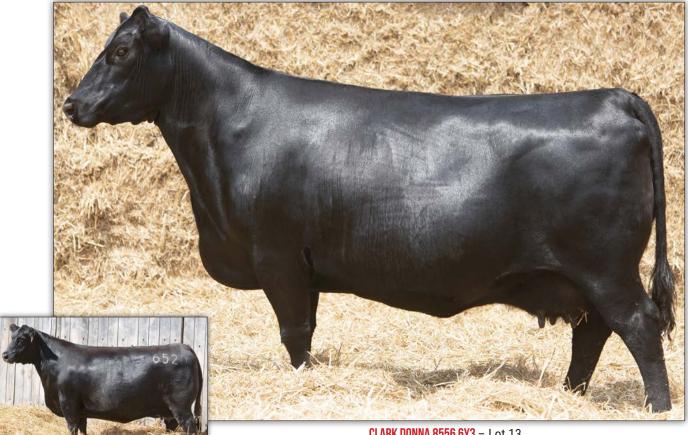

#### 12 CLARK DONNA 8556 6Y3

Birth Date: 02-20-2018 #5 A V 8180 Traveler 004 #+S A V 004 DENSITY 4336 14725035 S A V May 7238

N Bar Smuggler 2X1 SINCLAIR DONNA 6Y3 715 15505240 Brooks Donna 715 #20066331 Tattoo: 8556
#5itz Traveler 8180
+Boyd Forever Lady 8003
#+Leachman Right Time
#5 A R Prospector May 9124
#\*N Bar Emulation EXT
N Bar Kinochtry Beauty G2549
#Ideal 1418 of 8103 4286
#+Brooks Donna 321

| BW   | WW  | YW  | SC    | MILK | CWT | MB   | RE   | FT    |
|------|-----|-----|-------|------|-----|------|------|-------|
| +2.0 | +40 | +72 | I+.46 | +26  | +25 | +.27 | +.46 | +.011 |

- A fan favorite.
- This exquisite flush sister to the donor who sells as Lot 12 has a progeny weaning ratio of 103 with a daughter in production who weaned her first calf also with a ratio of 103.
- The donor dam balances a progeny birth ratio of 86 with a progeny weaning ratio of 105 on four natural calves and a progeny IMF ratio of 141 on two head.
- Bred to calve February 5, 2025 to SAV ROYAL FLUSH 2735.
   Examined safe.