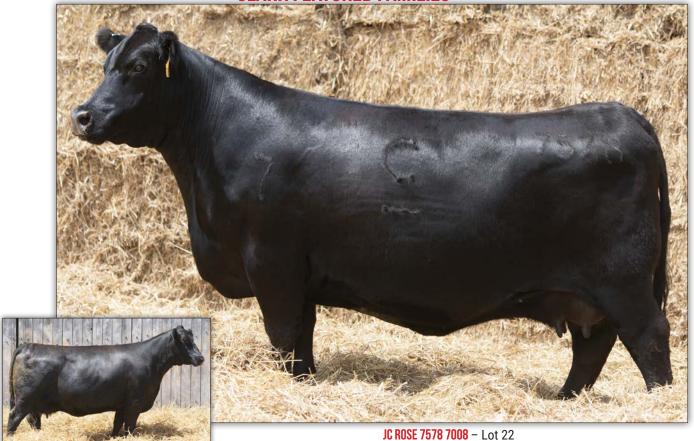

#### **CLARK FEATURED FAMILIES**

JC ROSE 6518 7008 - Maternal sister to Lot 20.

| 20<br>SINCLAIR<br>14774108<br>J C ROSE<br>15643839 | Birth D<br>#*N Bar<br>EXTRA 4)<br>N Bar Pri<br>#+*Sinc<br>7008 | ate: 03-02<br>Emulation<br>(21<br>imrose A14 | EXT<br>4C910<br>esent Valu | Co   | W 1904016<br>#Emulat<br>N Bar Pr<br>N Bar Pr<br>#N Bar F<br>#*N Bar<br>+Ideal 4<br>#0 C C A | ion N Bar<br>imrose 24<br>ime Rate Y<br>Prime Tim<br>1465 of 68<br>nchor 771/<br>iss Ritolati | 5522<br>24<br>51878<br>3051<br>e D806<br>07 4286 | <u> Tattoo: 7578</u> |
|----------------------------------------------------|----------------------------------------------------------------|----------------------------------------------|----------------------------|------|---------------------------------------------------------------------------------------------|-----------------------------------------------------------------------------------------------|--------------------------------------------------|----------------------|
| BW                                                 | WW                                                             | YW                                           | SC                         | MILK | CWT                                                                                         | MB                                                                                            | RE                                               | FT                   |
| +8                                                 | +42                                                            | +72                                          | + 01                       | +23  | +20                                                                                         | +60                                                                                           | + 20                                             | + 045                |